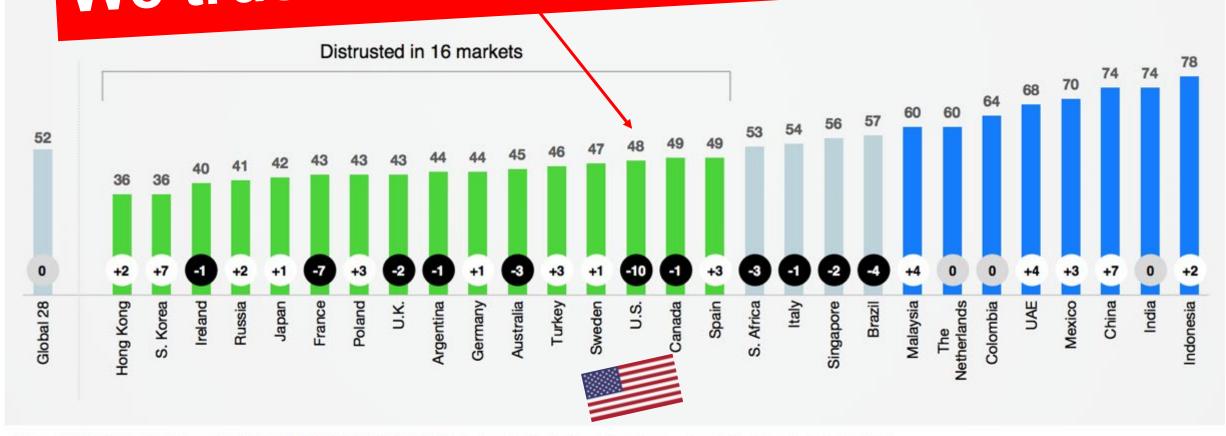

### TRUTH #7

We are marketing in a time of pervasive mistrust.

### We trust businesses less (-10)

Source: 2018 Edelman Trust Barometer. TRU\_INS. [BUSINESS IN GENERAL] Below is a list of institutions. For each one, please indicate how much you trust that institution to do what is right using a nine-point scale where one means that you "do not trust them at all" and nine means that you "trust them a great deal." (Top 4 Box, Trust) General Population, 28-market global total.