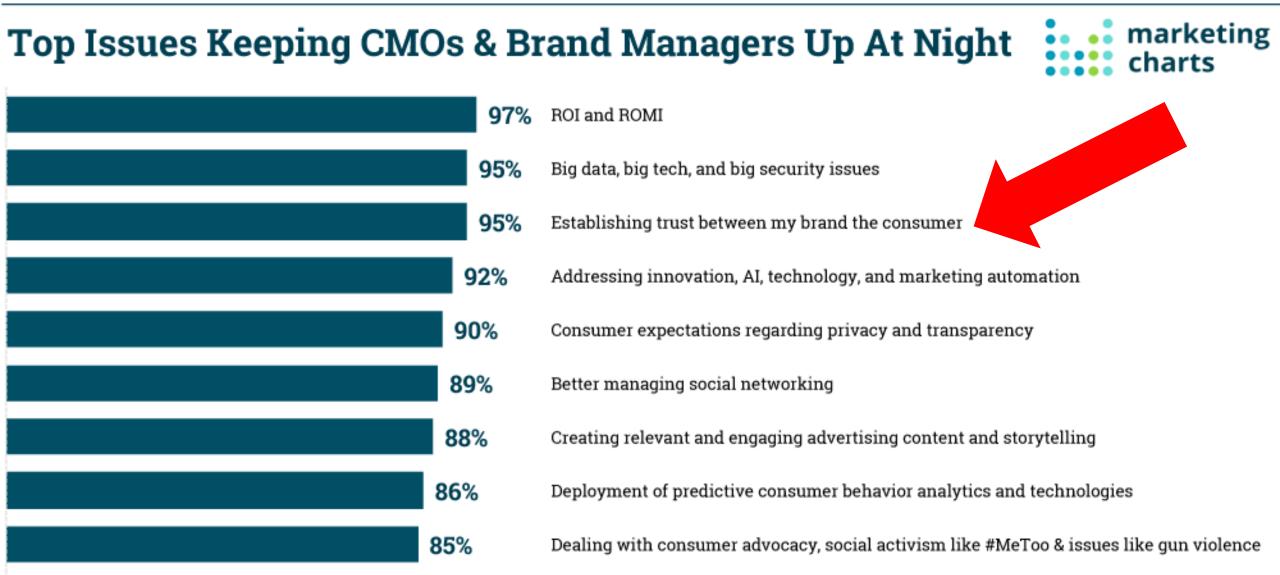

### Published on MarketingCharts.com in January 2019 | Data Source: Brand Keys

82%

Based on a survey of 558 CMOs and brand managers