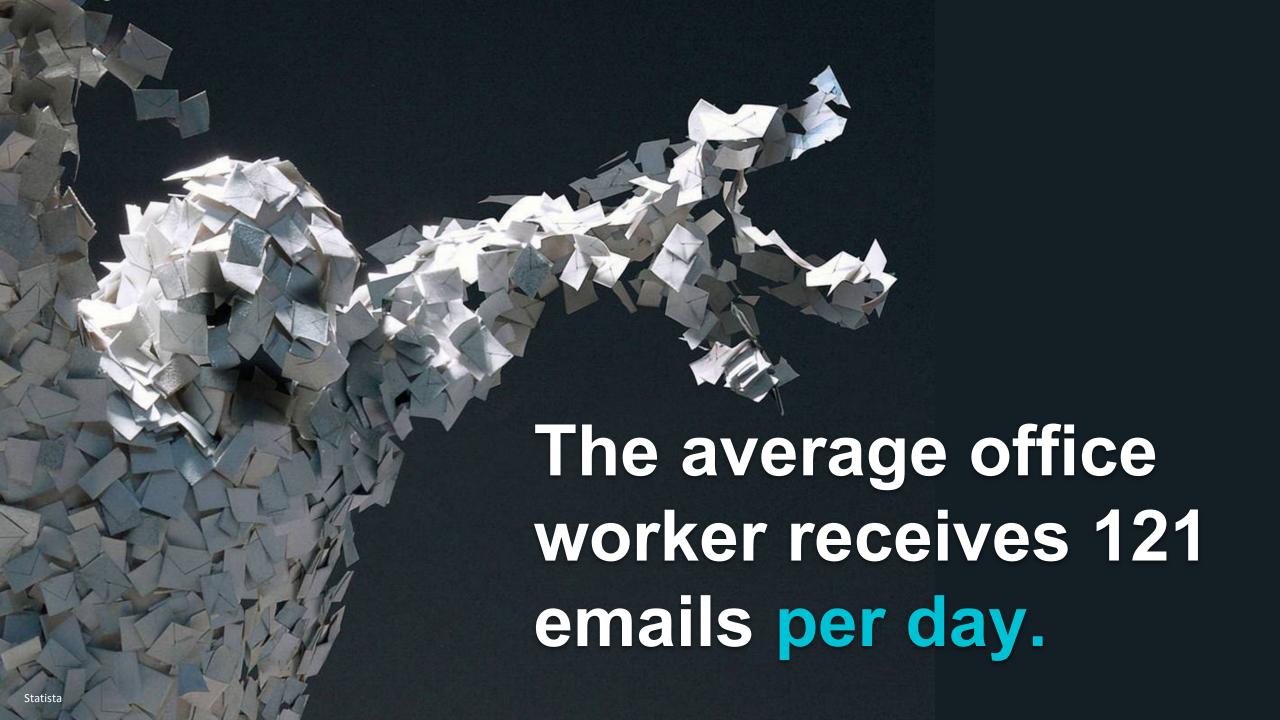

# TRUTH #2

2019
The year of information-overload

The typical American hears or reads 100,000+ words every day.