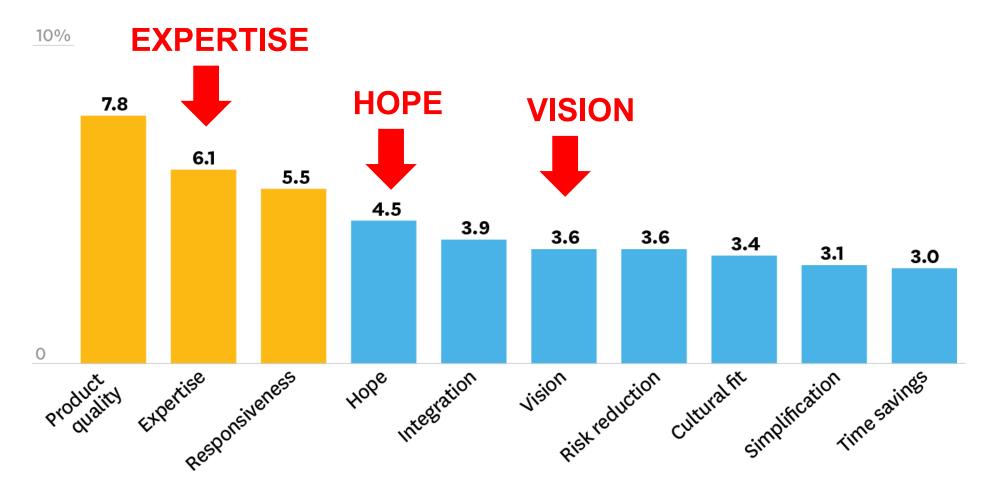

### What Matters Most to IT Infrastructure Buyers?

RELATIVE IMPACT OF EACH ELEMENT ON CUSTOMER LOYALTY\*

\*PERCENTAGES INDICATE HOW MUCH EACH ELEMENT CONTRIBUTED TO PREDICTING THAT A CUSTOMER WOULD BE A LOYAL PROMOTER OF THE VENDOR. THE TOTAL OF ALL 36 ELEMENTS IS 100%. **SOURCE** BAIN & COMPANY **FROM** "THE B2B ELEMENTS OF VALUE," BY ERIC ALMQUIST ET AL., MARCH-APRIL 2018

### **PRODUCTIVITY**

Integration

Responsiveness

RELATIONSHIP

Commitment Stability

Cultural

**PERFORMANCE** 

Flexibility Component Quality

### **PRODUCTIVITY**

Time savings

Reduced effort

Availability

Responsiveness

Expertise

hassles

Decreased Information Transparency

### **PURPOSE**

Vision

Норе

Social responsibility