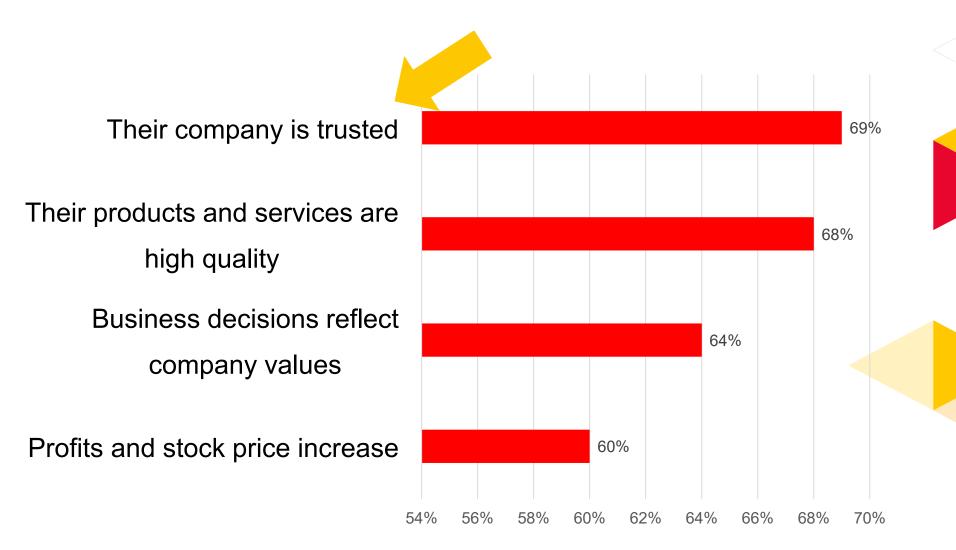

## 42%

of buyers don't know which companies to trust.

Growing consumer expectations and gap between brand promise and expectations

### Published on MarketingCharts.com in January 2019 | Data Source: Brand Keys

82%

Based on a survey of 558 CMOs and brand managers